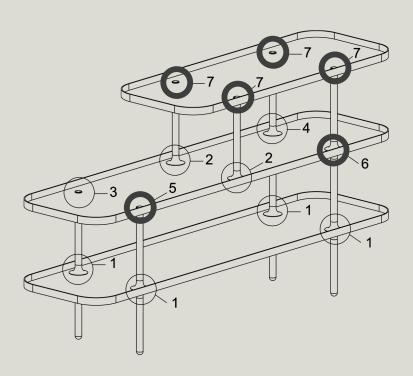

#### 1

Put curved socket > aluminum shelf > curved socket into the leg.

Then turn height support around to tighten the joint.

#### 2

Put brass bolt and curved socket to the hole of the aluminum shelf.

Turn height support around to tighten the joint.

## 5

Put curved socket > washer > aluminum shelf > curved socket into the joint. Then turn span wrench around to tighten the joint.

## 6

Put curved socket > washer > aluminum shelf > curved socket into the joint. Then turn height support around to tighten the joint.

## 7

Use span wrench and brass bolt to attach aluminum shelf and curved socket to the joint.