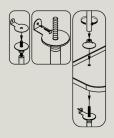

## 3 (IF WALL-MOUNT)

Put curved socket and bracket into the joint.

Attach screw to the wall by using a screwdiver.

Put aluminum shelf and brass bolt to the joint. Turn span wrench around to tighten the joint.

## 4 (IF WALL-MOUNT)

Put curved socket and bracket into the joint.

Attach screw to the wall by using a screwdiver.

Put aluminum shelf and curved socket to the joint. Turn height support around to tighten the joint.