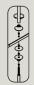

#### 1

Put curved socket > aluminum shelf > curved socket into the leg.

Then turn height support around to tighten the joint.