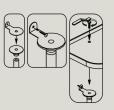

## 3 (IF WALL-MOUNT)

Put curved socket and bracket into the joint.

Attach screw to the wall by using a screwdiver.

Put aluminum shelf and brass bolt to the joint. Turn span wrench around to tighten the joint.

## 4 (IF WALL-MOUNT)

Put curved socket and bracket into the joint.

Attach screw to the wall by using a screwdiver.

Put aluminum shelf and curved socket to the joint. Turn height support around to tighten the joint.