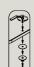

## 5

Put curved socket > washer > aluminum shelf > curved socket into the joint. Then turn span wrench around to tighten the joint.