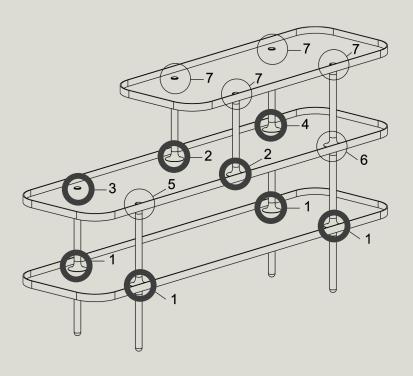

#### 1

Put curved socket > aluminum shelf > curved socket into the leg.

Then turn height support around to tighten the joint.

#### 2

Put brass bolt and curved socket to the hole of the aluminum shelf.

Turn height support around to tighten the joint.

## 3 (IF WALL-MOUNT)

Put curved socket and bracket into the joint.

Attach screw to the wall by using a screwdiver.

Put aluminum shelf and brass bolt to the joint. Turn span wrench around to tighten the joint.

## 4 (IF WALL-MOUNT)

Put curved socket and bracket into the joint.

Attach screw to the wall by using a screwdiver.

Put aluminum shelf and curved socket to the joint. Turn height support around to tighten the joint.

## 5

Put curved socket > washer > aluminum shelf > curved socket into the joint. Then turn span wrench around to tighten the joint.

## 6

Put curved socket > washer > aluminum shelf > curved socket into the joint. Then turn height support around to tighten the joint.

## 7

Use span wrench and brass bolt to attach aluminum shelf and curved socket to the joint.