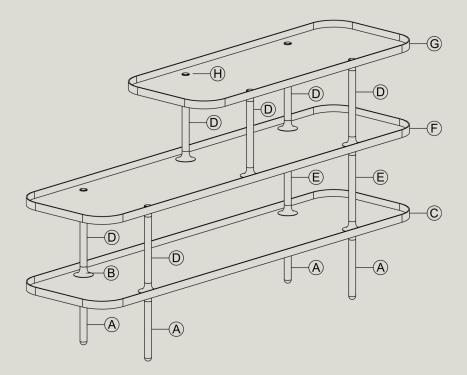

## PART INVENTORY

| ID | DESCRIPTION     |               | QTY | DIM     |
|----|-----------------|---------------|-----|---------|
| А  | LEG             |               | 4   | 268 MM  |
| В  | CURVED SOCKET   | ٨             | 20  | -       |
| С  | ALUMINIUM SHELF |               | 1   | 1400 MM |
| D  | HEIGHT SUPPORT  |               | 6   | 205 MM  |
| Е  | HEIGHT SUPPORT  |               | 2   | 287 MM  |
| F  | ALUMINUM SHELF  |               | 1   | 1400 MM |
| G  | ALUMINUM SHELF  |               | 1   | 950 MM  |
| Н  | BRASS BOLT      | (3)           | 8   | -       |
| ı  | SPAN WRENCH     | B             | 1   | -       |
| J  | WALL BRACKET    |               | 2   | -       |
| K  | SCREW           | <b>&gt;</b> 0 | 2   | -       |
| L  | WASHER          | •             | 2   | -       |

#### 1

Put curved socket > aluminum shelf > curved socket into the leg.

Then turn height support around to tighten the joint.

#### 2

Put brass bolt and curved socket to the hole of the aluminum shelf.

Turn height support around to tighten the joint.

## 5

Put curved socket > washer > aluminum shelf > curved socket into the joint. Then turn span wrench around to tighten the joint.

## 6

Put curved socket > washer > aluminum shelf > curved socket into the joint. Then turn height support around to tighten the joint.